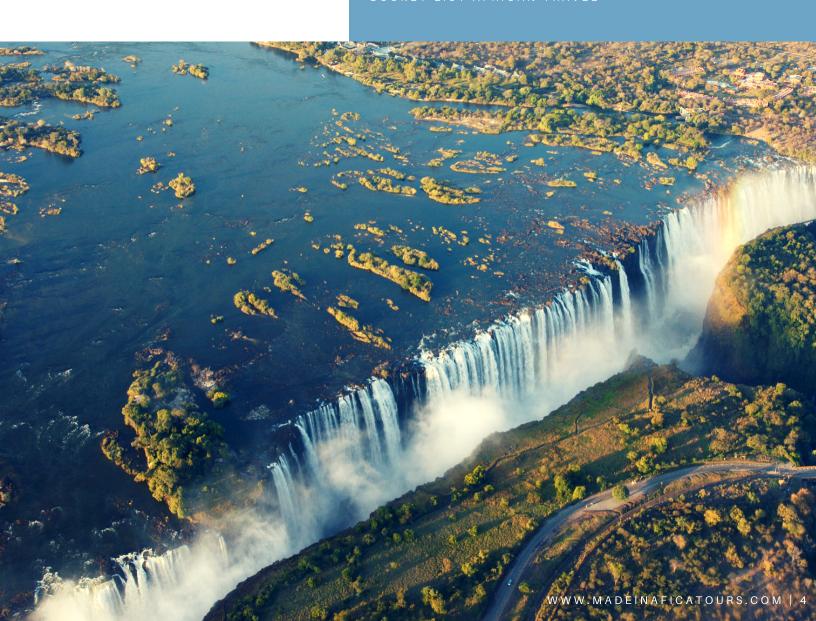

One of the Seven Natural Wonders of the World, and the world's largest sheet of falling water, the 108m high Victoria Falls is simply magnificent!

In addition to astounding natural beauty and abundant wildlife, this area also has plenty to offer to adventure enthusiasts!

Get your adrenalin fix with exhilarating white water rafting on the mighty Zambezi River, bungi jumping, or the 'flight of angels', an amazing helicopter, microlight or airplane flip along the Zambezi River, over the Falls, and into the Zambia National Park.